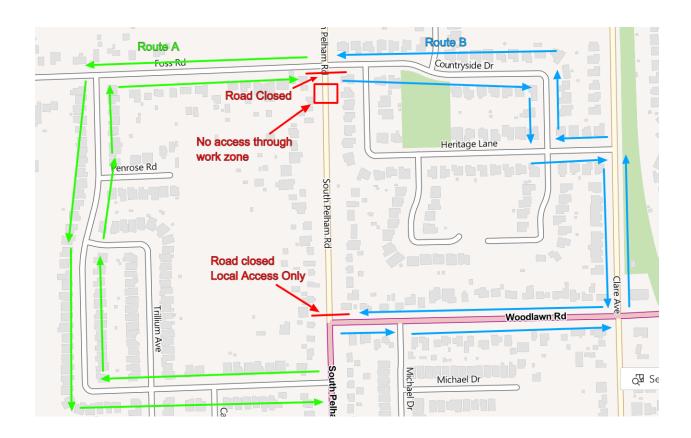

## **Attention Residents**

Please be advised that an emergency sewer repair is required on South Pelham, between Woodlawn and Foss/Countryside. Repairs will commence on <u>Tuesday</u>, **November 19th at 6 AM.** 

Due to the extensive work, South Pelham from Woodlawn to Foss/Countryside will be closed. Local traffic is permitted within the closure but only outside of the work zone. Detour offerings are outlined within the attached map. Please exit the closure on the south end.